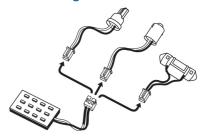

#### **LED** warning canceller

In some vehicles that are equipped with a CANbus control system, the installation of LED bulbs may cause error signals on the dashboard. By using Philips LED warning cancellers, you will avoid those error signals caused by the failure diagnostic of the CANbus system.