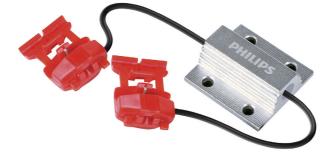

## Highlights

Easy wire clip on Easy wire clip on

#### **LED** warning canceller

In some vehicles that are equipped with a CANbus control system, the installation of LED bulbs may cause error signals on the dashboard. By using Philips LED warning cancellers, you will avoid those error signals caused by the failure diagnostic of the CANbus system.